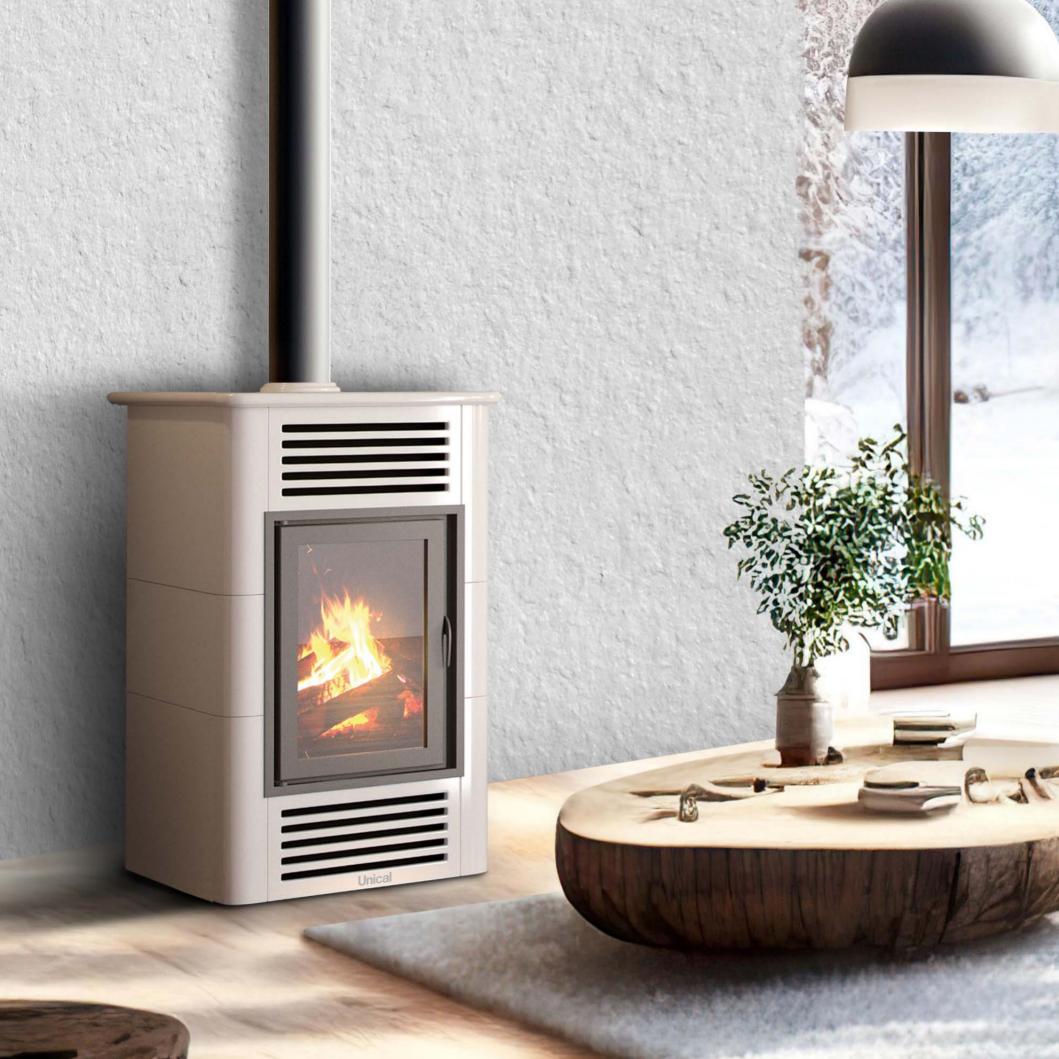

## LENI 10 ceramic

## VENTILATED WOOD STOVE

| LENI                                                                                                         |                | 10 ceramic       |
|--------------------------------------------------------------------------------------------------------------|----------------|------------------|
| NOMINAL INPUT (min-max)                                                                                      | kW             | 10               |
| NOMINAL OUTPUT                                                                                               | kW             | 6.9              |
| ENERGY CLASS                                                                                                 | iiiiii         | A*               |
| EFFICIENCY AT NOMINAL OUTPUT                                                                                 | %              | 86.9             |
| AVERAGE CONSUMPTION                                                                                          | kg/h           | 1.83             |
| HEATING VOLUME datum referred to well insulated houses. 18/20 °C - coefficient 0.045 kW/m <sup>3</sup> (max) | m <sup>3</sup> | 190              |
| SMOKE OUTLET Ø                                                                                               | mm             | 150              |
| DIMENSIONS (L $\times$ D $\times$ H)                                                                         | mm             | 475 x 650 x 1040 |
| WEIGHT                                                                                                       | kg             | 130              |

**Ventilated compact wood stove** with a large combustion chamber to accommodate loads that ensure long burn times.

LENI 10 ceramic heats the room by radiation and ventilated air.

Door with steel frame, hinged opening and ceramic glass with a wide view of the flame. Ceramic finish. Hot air regulation by remote control with forced ventilation.