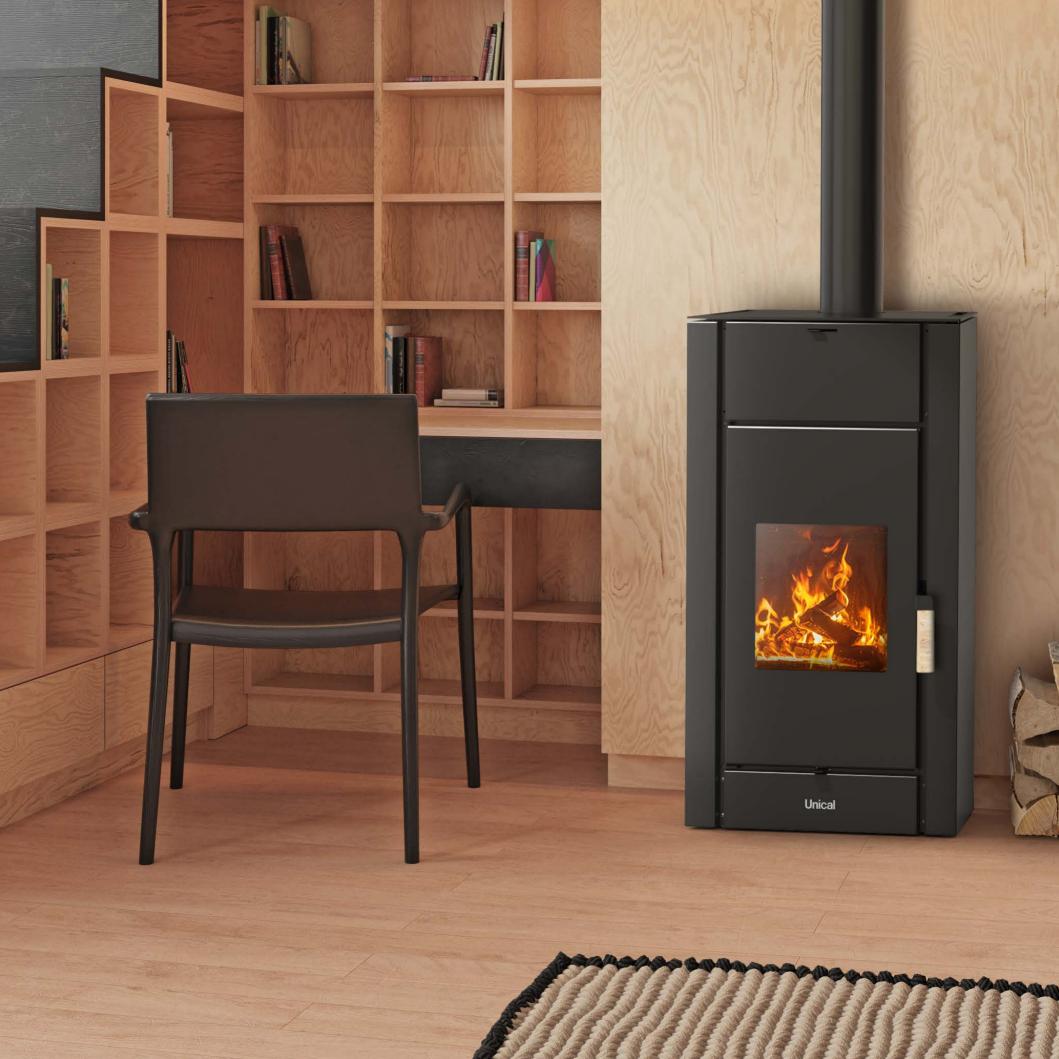

**Ventilated compact wood stove** with a large combustion chamber to accommodate loads that ensure long burn times.

**LENI 13** heats the room by radiation and with ventilated air adjustable at double speed on the upper top. Door with steel frame, hinged opening and ceramic glass with a wide view of the flame. Hot air regulation with forced ventilation.

Large ash drawer. Practical and elegant burn-protection handle.

## **PRODUCT PLUS VALUES**

VENTILATED STOVE

CERAMIC GLASS

UPPER SMOKE OUTLET

"SILENT"
FUNCTION