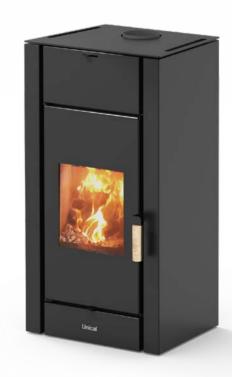

**Ventilated compact wood stove** with a large combustion chamber to accommodate loads that ensure long burn times.

**LENI 13** heats the room by radiation and with ventilated air adjustable at double speed on the upper top. Door with steel frame, hinged opening and ceramic glass with a wide view of the flame. Hot air regulation with forced ventilation.

Large ash drawer. Practical and elegant burn-protection handle.

## **PRODUCT PLUS VALUES**

VENTILATED STOVE

CERAMIC GLASS

UPPER SMOKE OUTLET

"SILENT"
FUNCTION