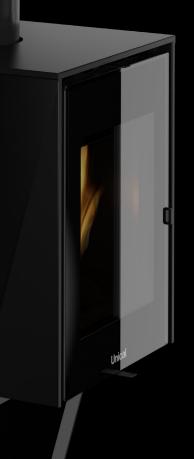

Door with steel frame, hinged opening and practical anti-burn handle. Elegant when switched off, radiant during operation, thanks to the double ceramic glass door with "NightView" finish.

> The entirely steel platform was designed to hold a generous load of wood, ready when needed.