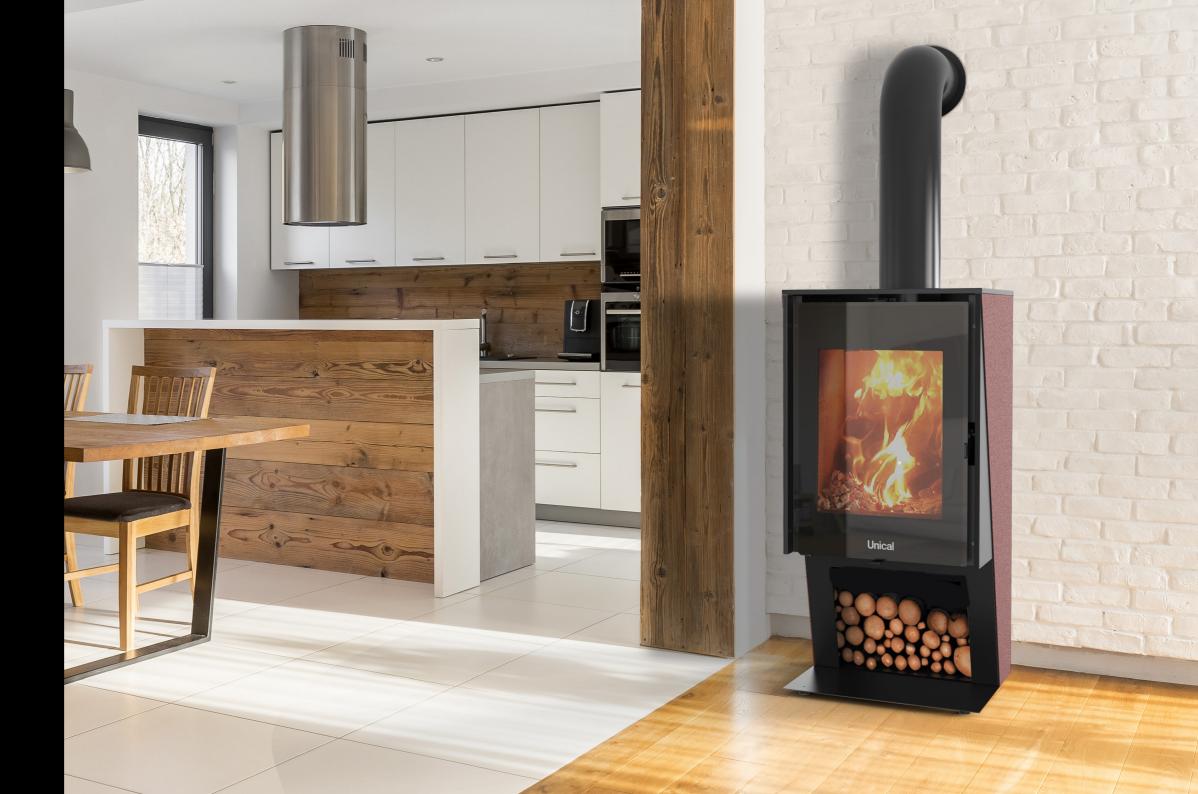

## WOOD-BURNING STOVE

**Wood-burning stove** with modern lines and a firebox with a large ceramic glass and generous ash drawer. **UP** radiates a luminous heat. Made with the innovative combustion chamber raised on a steel platform, it ensures a wide view of the firebox and the flame in all its forms.

Door with steel frame, hinged opening and practical anti-burn handle. Elegant when switched off, radiant during operation, thanks to the double ceramic glass door with "NightView" finish.

> The entirely steel platform was designed to hold a generous load of wood, ready when needed.

> Side panels in black steel or in "Corten" version, the latter made with a latest generation paint mix. The result is a texture with warm dark brown shades.

| UP                                                                                                              |                | 10               |
|-----------------------------------------------------------------------------------------------------------------|----------------|------------------|
| GLOBAL HEAT OUTPUT                                                                                              | kW             | 9.8              |
| NOMINAL OUTPUT                                                                                                  | kW             | 8.5              |
| MINIMUM OUTPUT:                                                                                                 | kW             | 3.1              |
| ENERGY CLASS                                                                                                    | 1000           | A+               |
| ENVIRONMENTAL CERTIFICATION                                                                                     |                | ****             |
| EFFICIENCY AT NOMINAL OUTPUT                                                                                    | %              | 86.3             |
| AVERAGE CONSUMPTION                                                                                             | kg/h           | 2.3              |
| HEATING VOLUME<br>datum referred to well insulated houses. 18/20 °C - coefficient 0.045 kW/m <sup>3</sup> (max) | m <sup>3</sup> | 185              |
| SMOKE OUTLET Ø                                                                                                  | mm             | 150              |
| DIMENSIONS (L x D x H)                                                                                          | mm             | 470 x 410 x 1110 |
| WEIGHT                                                                                                          | kg             | 105              |