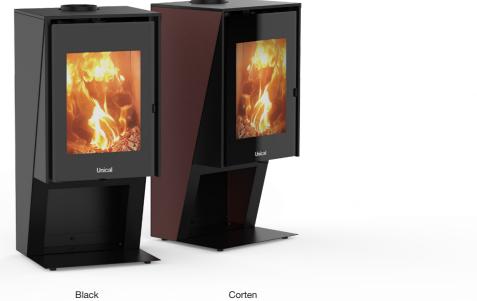

> Side panels in black steel or in "Corten" version, the latter made with a latest generation paint mix. The result is a texture with warm dark brown shades.

| UP                                                                                                              |                | 10               |
|-----------------------------------------------------------------------------------------------------------------|----------------|------------------|
| GLOBAL HEAT OUTPUT                                                                                              | kW             | 9.8              |
| NOMINAL OUTPUT                                                                                                  | kW             | 8.5              |
| MINIMUM OUTPUT:                                                                                                 | kW             | 3.1              |
| ENERGY CLASS                                                                                                    | 1000           | A+               |
| ENVIRONMENTAL CERTIFICATION                                                                                     |                | ****             |
| EFFICIENCY AT NOMINAL OUTPUT                                                                                    | %              | 86.3             |
| AVERAGE CONSUMPTION                                                                                             | kg/h           | 2.3              |
| HEATING VOLUME<br>datum referred to well insulated houses. 18/20 °C - coefficient 0.045 kW/m <sup>3</sup> (max) | m <sup>3</sup> | 185              |
| SMOKE OUTLET Ø                                                                                                  | mm             | 150              |
| DIMENSIONS (L x D x H)                                                                                          | mm             | 470 x 410 x 1110 |
| WEIGHT                                                                                                          | kg             | 105              |