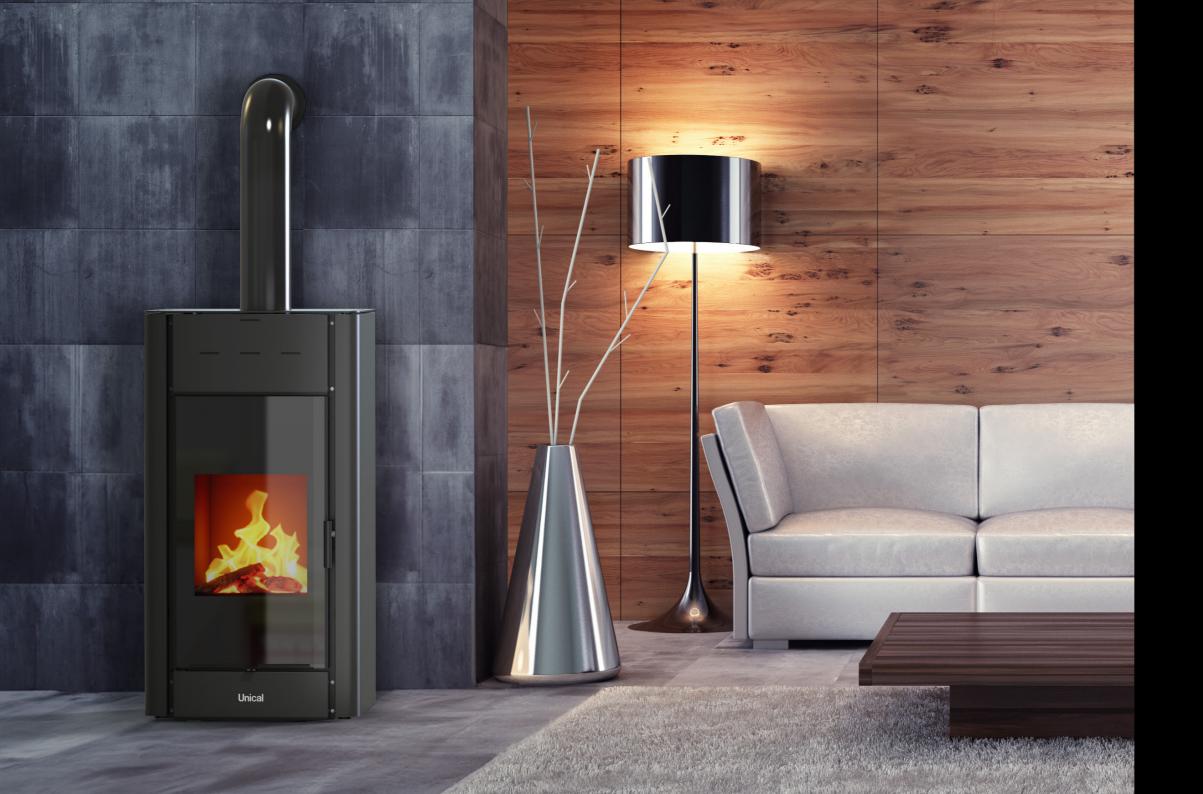

## LENIO Ventilated wood stove

**Ventilated wood stove** with classic rounded lines. Compact on the outside, generous on the inside, with a large firebox and a wide view of the flame.

**LENI O** heats the room by radiation and through double-speed adjustable ventilated air on the upper top.

Door with steel frame, hinged opening and double ceramic glass with "NightView" finish.

Large ash drawer.

Practical and elegant anti-burn handle.