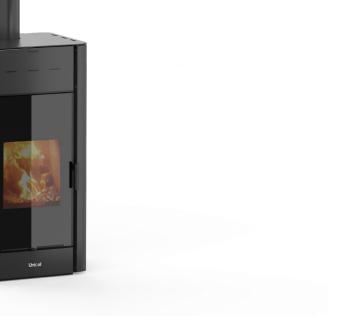

## LENIO Ventilated wood stove

**Ventilated wood stove** with classic rounded lines. Compact on the outside, generous on the inside, with a large firebox and a wide view of the flame.

**LENI O** heats the room by radiation and through double-speed adjustable ventilated air on the upper top.

Door with steel frame, hinged opening and double ceramic glass with "NightView" finish.

Large ash drawer.

Practical and elegant anti-burn handle.