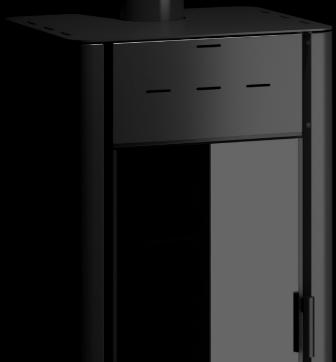

## LENIO Ventilated wood stove

**Ventilated wood stove** with classic rounded lines. Compact on the outside, generous on the inside, with a large firebox and a wide view of the flame.

**LENI O** heats the room by radiation and through double-speed adjustable ventilated air on the upper top.

Door with steel frame, hinged opening and double ceramic glass with "NightView" finish.

Large ash drawer.

Practical and elegant anti-burn handle.